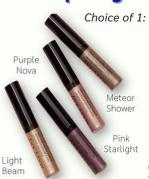

### **Liquid Eyeshadow**

One-anddone eve looks! Creamy yet lightweight & pigmentpacked color in a single swipe.

\$8