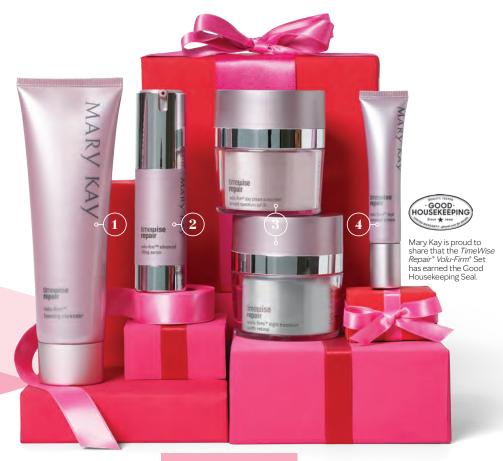

#### GIVE SKIN A LIFT.

This scientifically advanced regimen lifts away the years and targets advanced signs of aging, including deep wrinkles and sagging skin. Each product is formulated with the Volu-Firm® Complex, while each product uses specific, advanced skin care ingredients to help rescue skin from the damage of the past.

#### TimeWise Repair® Volu-Firm® Set, \$215

Save \$41 when you buy the set!

Set includes TimeWise Repair® Volu-Firm® Foaming Cleanser, TimeWise Repair® Volu-Firm® Advanced Lifting Serum, TimeWise Repair® Volu-Firm® Day Cream Sunscreen Broad Spectrum SPF 30,\* TimeWise Repair\* Volu-Firm\* Night Treatment With Retinol and TimeWise Repair® Volu-Firm® Eye Renewal Cream.

#### TimeWise Repair® Volu-Firm® Set. \$215

Scientifically innovative products for the advanced signs of aging.

#### Set includes:

TimeWise Repair® Volu-Firm<sup>®</sup>

For all skin types

**Foaming** Cleanser, \$30,

4.5 oz.

Advanced Lifting Serum, \$74,

1 fl. oz.

**Day Cream Sunscreen Broad Spectrum** 

SPF 30,\* \$54, 1.7 oz

**Night Treatment Eye Renewal** With Retinol, \$54, Cream, \$44,

TimeWise Repair\* Ultimate Volu-Firm® Set, \$333

Includes the *TimeWise* Repair\* Volu-Firm\* Set.

plus the Revealing