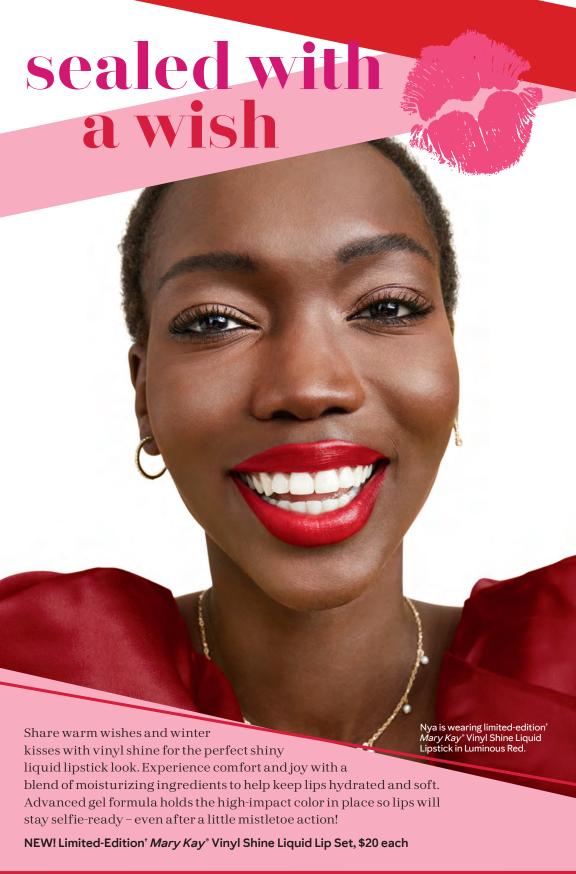

# BUNDLE UP HAPPINESS!

Each showstopping set comes with two bold, smile-inducing shades:

- Vivid Berry and Luminous Red
- Brilliant Brown and Glowing Neutral

## ALL NIGHT!

Layer lips in lightweight, liquid color for anytime shine.
Use the flocked precision applicator for a smooth and comfortable application.

Vivid Berry Luminous Red

Brilliant Brown
Glowing Neutral

Isabella is wearing limited-edition<sup>†</sup> *Mary Kay* \* Vinyl Shine Liquid
Lipstick in Brilliant Brown.