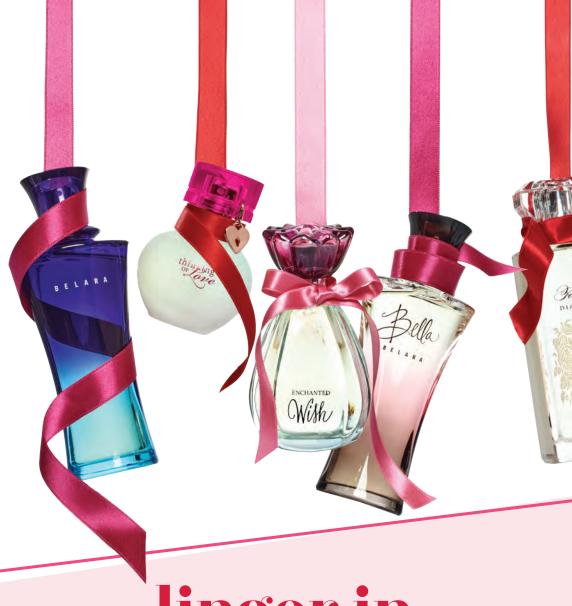

# linger in the lushness.

This season, share joyous wishes with sparkling spritzes of Mary Kay\* fragrances.

#### Belara® Eau de Parfum, \$44

A sheer fragrance with an invigorating blend of florals and warm notes.

## Thinking of Love® Eau de Parfum, \$36

Created with floral and woody notes to inspire romantic moments.

## Enchanted Wish® Eau de Toilette, \$40

A fruity floral scent inspired by women who find enchantment in the everyday.

#### Bella Belara® Eau de Parfum, \$44

More than a fragrance, this exuberant scent evokes a beautiful feeling.

12 | FRAGRANCES MARY KAY