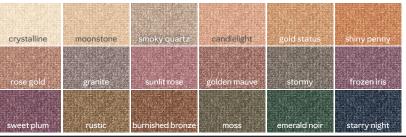

## Mary Kay Chromafusion<sup>®</sup> Eye Shadow, \$8, .05 oz.

12-hour, lifeproof formula. Pigment-rich hues.

#### MATTE

#### SHIMMER

#### Mary Kay<sup>®</sup> Eye Primer,

**\$12,** .3 oz. Creates a foundation demonstrated to extend eye color wear.

#### Mary Kay<sup>®</sup> Liquid Eye Shadow, \$16,

.14 oz.
Pigment-packed color in a single swipe.

purple nova