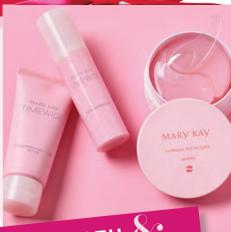

# give her allittle "me" time.

Two mini masking faves. One adorable, portable set.

She is sure to love receiving a much-needed petite pampering session with this multimasking set

 $that\, addresses\, multiple\, skin\, needs.$ 

# New!

LIMITED-EDITION'

MARY KAY\* MASKING

MINIS, \$18 (SET OF 2)

Set of two mini masks, including *Mary Kay*\* Pink Clay Mask and *TimeWise*\* Moisture Renewing Gel Mask.

MASKING MINIS

Marshayla is wearing

Mary Kay\* Pink Clay Mask.

#### LOCK IN MOISTURE.

TimeWise \* Moisture Renewing Gel Mask instantly hydrates skin and helps reduce the appearance of fine lines, wrinkles and pores.

#### **RESET AND DE-STRESS.**

Floral-infused Mary Kay\* Pink Clay Mask features superstar ingredient plumeria extract, an ingredient known to have antioxidant properties which help protect against free radicals on the skin. This mineral-rich clay mask will leave her with a natural glow.