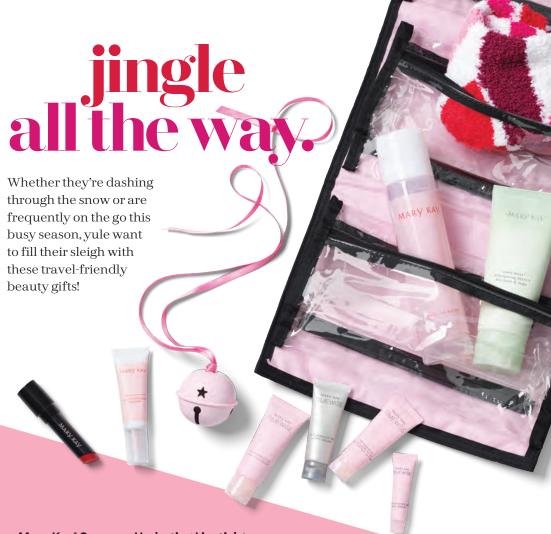

#### Mary Kay® Travel Roll-Up Bag (unfilled), \$36

An all-in-one must-have organizer for your cosmetics, skin care and accessories

#### Mary Kay\* Travel Roll-Up Bag, (unfilled), \$36

A beauty-lover's must-have! Grab and go with four clear, detachable compartments.