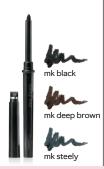

# Mary Kay<sup>®</sup> Gel Eyeliner With Expandable Brush Applicator, \$20,

Mary Kay<sup>®</sup> Waterproof Liquid Eyeliner Pen, \$18,

Mary Kay<sup>®</sup>
Eyeliner, \$12, .01 oz.