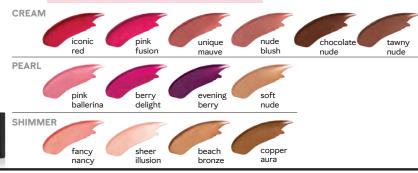

#### Mary Kay\* **Gel Semi-Matte** Lipstick, \$18,

.13 oz

Color clarity with lip-cushioning gel comfort.

red

stiletto

mauve

moment

trademark

berry

always

apricot

pink

bashful

you

rich truffle

famous

subdued

nude

red

Mary Kay® Gel Semi-Shine Lipstick, \$18,

.13 oz.

Long-lasting wear without drying lips.

SEMI-SHINE

scarlet red

berry couture

love me pink

raspberry ice

sunset peach

rosewood

naturally buff

spiced ginger

downtown

Mary Kay\* Lip Liner, \$12, .01 oz.

A waterproof, long-lasting, creamy formula.

\*Mary Kay\* Lip Liner classic formula

light nude

rose

red

brown

dark chocolate\*