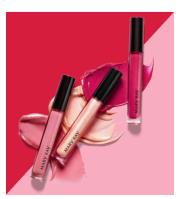

# BUNDLE UP HAPPINESS!

Each showstopping set comes with two bold, smile-inducing shades:

- Vivid Berry and Luminous Red
- Brilliant Brown and Glowing Neutral

## ALL NIGHT!

Layer lips in lightweight, liquid color for anytime shine.
Use the flocked precision applicator for a smooth and comfortable application.

Vivid Berry Luminous Red

Brilliant Brown
Glowing Neutral

Isabella is wearing limited-edition<sup>†</sup> *Mary Kay* \* Vinyl Shine Liquid
Lipstick in Brilliant Brown.