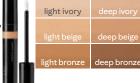

**AGE-DEFYING** TimeWise\* Matte 3D Foundation, \$25, 1 fl. oz.

VOV ivory C 100 ivory C 110

TimeWise<sup>®</sup> Luminous 3D Foundation, **\$25,** 1 fl. oz.

| lvory | ivory C 100  | ivory C 110  | ivory W 120  | ivory W 130  | ivory N 140  | ivory |
|-------|--------------|--------------|--------------|--------------|--------------|-------|
| Beige | beige W 100  | beige C 110  | beige C 120  | beige C 130  | beige C 140  | beige |
|       | beige W 180  | beige N 190  | beige N 210  | beige C 220  |              |       |
| ronze | bronze W 100 | bronze W 130 | bronze W 150 | bronze C 160 | bronze C 170 |       |