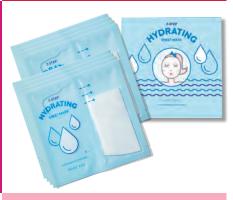

#### A BUNDLE **OF FUN**

Mask your way to refreshed and hydrated skin at home or on the go with the ultimate portable pampering treat.

Special-Edition† *Mary Kay*\*
2-Step Hydrating Sheet Mask,
\$40, pk./8