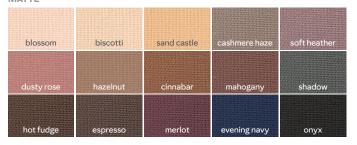

#### Mary Kay Chromafusion® Blush, \$14, .17 oz.

Long-lasting, lifeproof formula with light-reflecting pigments.

| darling pink | hint of pink | rogue rose | rosy nude     | shy blush   |
|--------------|--------------|------------|---------------|-------------|
| wineberry    | juicy peach  | hot coral  | golden copper | desert rose |