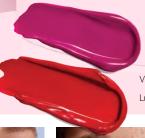

# BUNDLE UP HAPPINESS!

Each showstopping set comes with two bold, smile-inducing shades:

- Vivid Berry and Luminous Red
- Brilliant Brown and Glowing Neutral

## ALL NIGHT!

Layer lips in lightweight, liquid color for anytime shine.
Use the flocked precision applicator for a smooth and comfortable application.

Vivid Berry Luminous Red

Brilliant Brown
Glowing Neutral