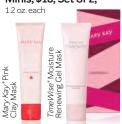

# give her allittle "me" time.

Two mini masking faves. One adorable, portable set.

She is sure to love receiving a much-needed petite pampering session with this multimasking set

 $that\, addresses\, multiple\, skin\, needs.$ 

# New!

LIMITED-EDITION'

MARY KAY\* MASKING

MINIS, \$18 (SET OF 2)

Set of two mini masks, including *Mary Kay*\* Pink Clay Mask and *TimeWise*\* Moisture Renewing Gel Mask.

MASKING MINIS

Marshayla is wearing

Mary Kay\* Pink Clay Mask.

#### LOCK IN MOISTURE.

TimeWise \* Moisture Renewing Gel Mask instantly hydrates skin and helps reduce the appearance of fine lines, wrinkles and pores.

#### **RESET AND DE-STRESS.**

Floral-infused Mary Kay\* Pink Clay Mask features superstar ingredient plumeria extract, an ingredient known to have antioxidant properties which help protect against free radicals on the skin. This mineral-rich clay mask will leave her with a natural glow.