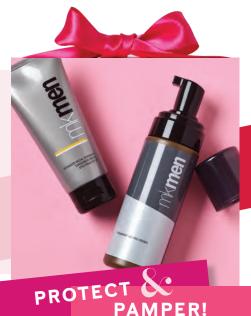

#### LIMITED-EDITION' MARY KAY® MEN'S HAIR AND BODY WASH GIFT SET, \$28

#### SET INCLUDES:

- Limited-Edition<sup>†</sup> *True Original*<sup>®</sup> Hair and Body Wash.
- Limited-Edition<sup>†</sup> MK High Intensity Ocean® Hair and Body Wash.
- A convenient, mesh drawstring bag.

#### PAIR THIS SET WITH ITS MATCHING FRAGRANCES TO REALLY DELIGHT UP HIS HOLIDAY!

MKMen® Regimen, \$80

Regimen includes MKMen\* Advanced Facial Hydrator Sunscreen Broad Spectrum SPF 30,\* MKMen® Daily Facial Wash, MKMen® Shave Foam, MKMen® Cooling After-Shave Gel.