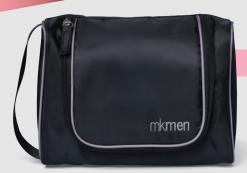

#### LIMITED-EDITION' MARY KAY® MEN'S HAIR AND BODY WASH GIFT SET, \$28

#### SET INCLUDES:

- Limited-Edition<sup>†</sup> *True Original*<sup>®</sup> Hair and Body Wash.
- Limited-Edition<sup>†</sup> MK High Intensity Ocean® Hair and Body Wash.
- A convenient, mesh drawstring bag.