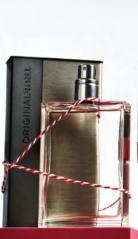

### tranquil tidings Give skin a silky sheen and a peaceful pick-me-up! This luxe, dry body oil features a calming, aromatic scent that will elevate your day with a bouquet of delicate floral fragrance. New! Limited-Edition† Mary Kay\* Silkening MARY KAY **Dry Oil, \$22** MARY KAY FIT FOR FRAGRANCE FANS • Lightweight and quick absorbing. • Leaves a beautiful silky sheen on skin. KFFP CALM AND MERRY ON! • Go-to grab for midday moments of relaxation. • Perfect pairing for an at-home spa day. PEACEFUL GARDEN™ **TOP NOTES:** Fresh Cut Stems, Bergamot, Cilantro, Muddled Spearmint MIDDLE NOTES: Peony, White Tea, Violet Leaves, SILKENING DRY OIL Water Lily PEACEFUL GARDEN **BOTTOM NOTES:**

White Woods. Oak Moss, Musk

> Add a dime-sized amount to your hands, then arms, legs and décolleté.