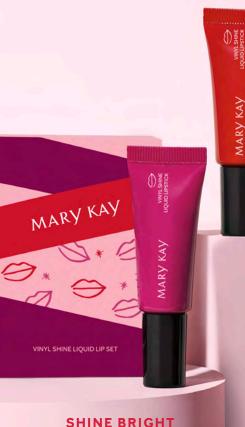

# BUNDLE UP HAPPINESS!

Each showstopping set comes with two bold, smile-inducing shades:

- Vivid Berry and Luminous Red
- Brilliant Brown and Glowing Neutral

## ALL NIGHT!

Layer lips in lightweight, liquid color for anytime shine.
Use the flocked precision applicator for a smooth and comfortable application.

Vivid Berry Luminous Red

Brilliant Brown
Glowing Neutral