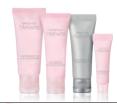

### tranquil tidings Give skin a silky sheen and a peaceful pick-me-up! This luxe, dry body oil features a calming, aromatic scent that will elevate your day with a bouquet of delicate floral fragrance. New! Limited-Edition† Mary Kay\* Silkening MARY KAY **Dry Oil, \$22** MARY KAY FIT FOR FRAGRANCE FANS • Lightweight and quick absorbing. • Leaves a beautiful silky sheen on skin. KFFP CALM AND MERRY ON! • Go-to grab for midday moments of relaxation. • Perfect pairing for an at-home spa day. PEACEFUL GARDEN™ **TOP NOTES:** Fresh Cut Stems, Bergamot, Cilantro, Muddled Spearmint MIDDLE NOTES: Peony, White Tea, Violet Leaves, SILKENING DRY OIL Water Lily PEACEFUL GARDEN **BOTTOM NOTES:**

White Woods. Oak Moss, Musk

> Add a dime-sized amount to your hands, then arms, legs and décolleté.