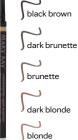

Mary Kay\* Lip Liner, \$12, .01 oz.

A waterproof, long-lasting, creamy formula.

\*Mary Kay\* Lip Liner classic formula

light nude

rose

red

brown

dark chocolate\*