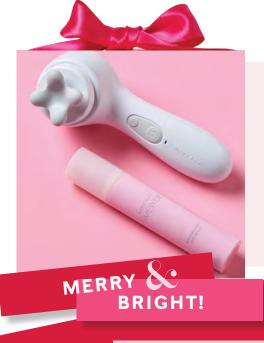

#### Skinvigorate Sonic™ Skin Care System, \$75

Includes device, one Facial Cleansing Brush Head and USB cord.

Skinvigorate Sonic<sup>™</sup> Facial Cleansing Brush Heads, \$20, pk./2

Skinvigorate Sonic™ Facial Massage Head, \$25, pk./1