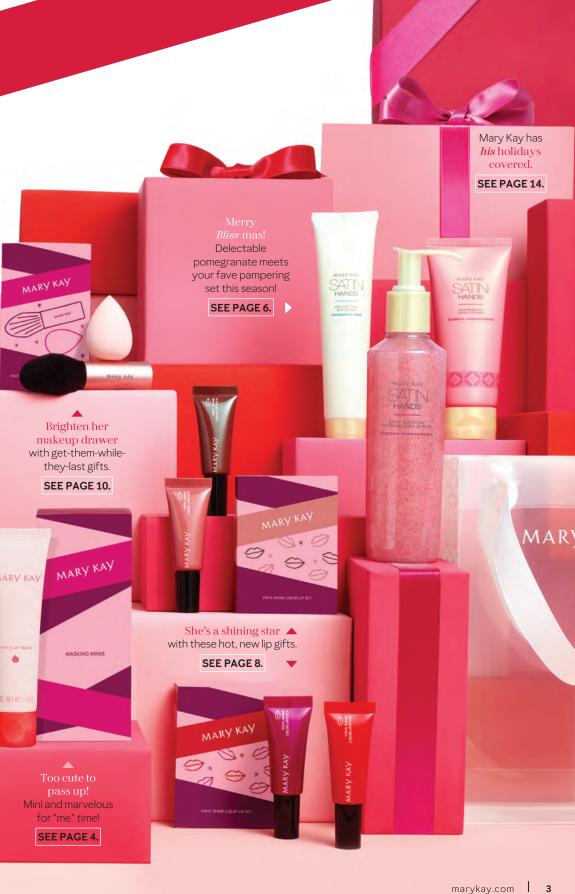

# give her allittle "me" time.

Two mini masking faves. One adorable, portable set.

She is sure to love receiving a much-needed petite pampering session with this multimasking set

 $that\, addresses\, multiple\, skin\, needs.$ 

# New!

LIMITED-EDITION'

MARY KAY\* MASKING

MINIS, \$18 (SET OF 2)

Set of two mini masks, including *Mary Kay*\* Pink Clay Mask and *TimeWise*\* Moisture Renewing Gel Mask.

MASKING MINIS

Marshayla is wearing

#### LOCK IN MOISTURE.

TimeWise \* Moisture Renewing Gel Mask instantly hydrates skin and helps reduce the appearance of fine lines, wrinkles and pores.

#### **RESET AND DE-STRESS.**

Floral-infused Mary Kay\* Pink Clay Mask features superstar ingredient plumeria extract, an ingredient known to have antioxidant properties which help protect against free radicals on the skin. This mineral-rich clay mask will leave her with a natural glow.

# merry bliss-mas!

Inspire moments of pure bliss with an indulge-worthy scent.

Limited-Edition<sup>†</sup> Blissful Pomegranate Satin Hands<sup>\*</sup> Pampering Set, \$36
SET INCLUDES Satin Hands<sup>\*</sup> Protecting Softener, Satin Hands<sup>\*</sup> Satin Smoothie<sup>\*</sup>
Refining Shea Scrub and Satin Hands<sup>\*</sup>
Nourishing Shea Cream in a giftable bag.
Nourishing Shea Cream is also available separately.