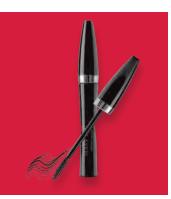

Mary Kay® Ultimate Mascara™ in Black, \$16 Mary Kay® Gel Semi-Matte Lipstick in Berry Famous blended with Mary Kay® Gel Semi-Matte Lipstick in Midnight Red, \$18 each A swipe or two of this extremely volumizing, superthickening, exclusive formula creates the look of big, bold, separated lashes that lasts all day!

Mary Kay® Ultimate Mascara™, \$16

#### VOLUME

Mary Kay°
Ultimate
Mascara™,
\$16, .28 oz.