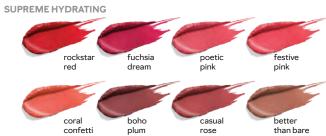

#### Mary Kay\* Supreme **Hydrating** Lipstick, \$18,

goodness.

Immediate hydration and shades for all skin tones.