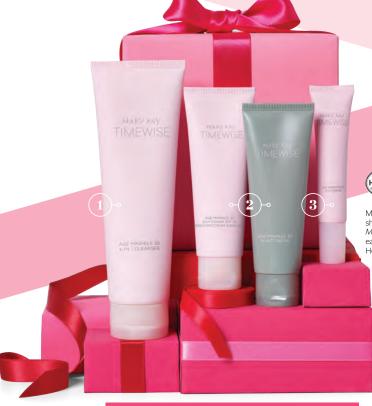

#### A YOUNGER-LOOKING OUTLOOK

This set defends, delays and delivers younger-looking skin with a full-spectrum, multidimensional approach that helps improve skin with visible results. Available in normal/dry and combination/oily formulas.

TimeWise Miracle Set 3D°, \$120

Save \$12 when you buy the set!

**Set includes** *TimeWise\* Age Minimize 3D\** 4-in-1 Cleanser, *TimeWise\* Age Minimize 3D\** Day Cream SPF 30 Broad Spectrum Sunscreen,\* *TimeWise\* Age Minimize 3D\** Night Cream and *TimeWise\* Age Minimize 3D\** Eye Cream.

#### Set includes:

TimeWise\* Age Minimize 3D°

Normal/Dry or Combination/Oily

4-in-1 Cleanser, \$26. 4.5 oz.

#### Day Cream SPF 30 Broad Spectrum Sunscreen,\* \$34,

1.7 oz.

#### Night Cream, \$34.

1.7 oz. .5 oz

TimeWise\* Ultimate Miracle Set 3D™, \$178 Includes the TimeWise Miracle Set 3D\* products in

your choice of normal/dry or combination/oily,

Microdermabrasion Plus

Set: Microdermabrasion Refine and Pore Minimizer.

Eye Cream,

\$38.

plus the TimeWise

TimeWise® Age-Fighting

\$28, 3 fl. oz. Available in Normal/Dry

TimeWise® 3-in-1 Cleansing Bar (with soap dish), \$24, 5 oz.

TimeWise® Age Minimize 3D Day Cream,

(non-SPF), \$34, 1.7 oz. Available in