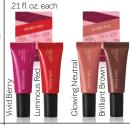

# BUNDLE UP HAPPINESS!

Each showstopping set comes with two bold, smile-inducing shades:

- Vivid Berry and Luminous Red
- Brilliant Brown and Glowing Neutral

## ALL NIGHT!

Layer lips in lightweight, liquid color for anytime shine.
Use the flocked precision applicator for a smooth and comfortable application.

Vivid Berry Luminous Red

Brilliant Brown
Glowing Neutral

Isabella is wearing limited-edition<sup>†</sup> *Mary Kay* \* Vinyl Shine Liquid
Lipstick in Brilliant Brown.