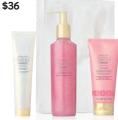

# merry bliss-mas!

Inspire moments of pure bliss with an indulge-worthy scent.

Limited-Edition<sup>†</sup> Blissful Pomegranate Satin Hands<sup>\*</sup> Pampering Set, \$36
SET INCLUDES Satin Hands<sup>\*</sup> Protecting Softener, Satin Hands<sup>\*</sup> Satin Smoothie<sup>\*</sup>
Refining Shea Scrub and Satin Hands<sup>\*</sup>
Nourishing Shea Cream in a giftable bag.
Nourishing Shea Cream is also available separately.

#### THEIR SENSES.

This lush scent features juicy pomegranate — a globally loved fruit with gemlike seeds, cultivated since ancient times — blended with a fruity medley of wild berries, apples, pears and passionfruit. A carefree getaway awaits.

Also sold separately

Limited-Edition<sup>†</sup> Blissful Pomegranate *Satin Hands*<sup>®</sup> Nourishing Shea Cream, \$12