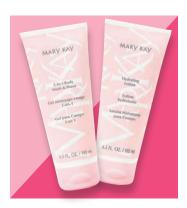

### tranquil tidings Give skin a silky sheen and a peaceful pick-me-up! This luxe, dry body oil features a calming, aromatic scent that will elevate your day with a bouquet of delicate floral fragrance. New! Limited-Edition† Mary Kay\* Silkening MARY KAY **Dry Oil, \$22** MARY KAY FIT FOR FRAGRANCE FANS • Lightweight and quick absorbing. • Leaves a beautiful silky sheen on skin. KFFP CALM AND MERRY ON! • Go-to grab for midday moments of relaxation. • Perfect pairing for an at-home spa day. PEACEFUL GARDEN™ **TOP NOTES:** Fresh Cut Stems, Bergamot, Cilantro, Muddled Spearmint MIDDLE NOTES: Peony, White Tea, Violet Leaves, SILKENING DRY OIL Water Lily PEACEFUL GARDEN **BOTTOM NOTES:**

White Woods. Oak Moss, Musk

> Add a dime-sized amount to your hands, then arms, legs and décolleté.