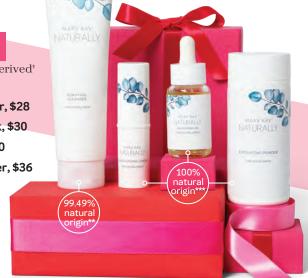

#### DERIVED FROM NATURE

Mix, match and multitask with naturally derived ingredients and gentle formulas.

Mary Kay Naturally\* Purifying Cleanser, \$28

Mary Kay Naturally\* Moisturizing Stick, \$30

Mary Kay Naturally\* Nourishing Oil, \$50

Mary Kay Naturally\* Exfoliating Powder, \$36

Mary Kay Naturally\* products are clinically shown to be suitable for sensitive skin.

<sup>&</sup>lt;sup>†</sup>At least 90% of ingredients are derived from natural sources processed in allowance with third-party standards – currently the COSMOS standard. Natural sources include water, plants, minerals, ingredients of mineral origin and other agricultural ingredients. For more information, go to marykay.com/naturally.

<sup>\*\*</sup>This means that 99.49% of ingredients are derived from natural sources processed in allowance with third-party standards – currently the COSMOS standard.

<sup>\*\*\*</sup>This means that 100% of ingredients are derived from natural sources processed in allowance with third-party standards – currently the COSMOS standard.