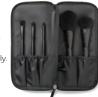

#### Mary Kay® Essential Brush Collection, \$56

Set includes All-Over Eye Shadow Brush, Eye Crease Brush, Eye Smudger Brush, All-Over Powder Brush, Cheek Brush and portable clutch.