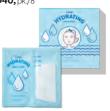

#### A BUNDLE **OF FUN**

Mask your way to refreshed and hydrated skin at home or on the go with the ultimate portable pampering treat.

Special-Edition† *Mary Kay*\*
2-Step Hydrating Sheet Mask,
\$40, pk./8