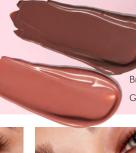

# BUNDLE UP HAPPINESS!

Each showstopping set comes with two bold, smile-inducing shades:

- Vivid Berry and Luminous Red
- Brilliant Brown and Glowing Neutral

## ALL NIGHT!

Layer lips in lightweight, liquid color for anytime shine.
Use the flocked precision applicator for a smooth and comfortable application.

Vivid Berry Luminous Red

Brilliant Brown
Glowing Neutral

Isabella is wearing limited-edition<sup>†</sup> *Mary Kay* \* Vinyl Shine Liquid
Lipstick in Brilliant Brown.