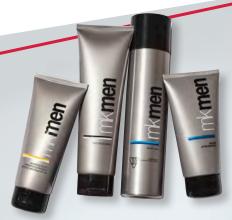

#### PAIR THIS SET WITH ITS MATCHING FRAGRANCES TO REALLY DELIGHT UP HIS HOLIDAY!

MKMen® Regimen, \$80

Regimen includes MKMen\* Advanced Facial Hydrator Sunscreen Broad Spectrum SPF 30,\* MKMen® Daily Facial Wash, MKMen® Shave Foam, MKMen® Cooling After-Shave Gel.

#### MKMen<sup>®</sup>

#### Regimen, \$80

Regimen includes Daily Facial Wash, Shave Foam, Cooling After-Shave Gel, Advanced Facial Hydrator Sunscreen Broad Spectrum SPF 30.\*

Daily Facial Wash, \$18, 45fl oz

Shave Foam, \$18.

Cooling After-Shave Gel, \$18, 25fl oz