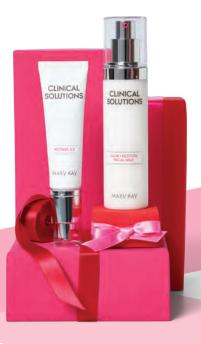

#### AMPLIFY AGE-FIGHTING.

Elevate your regimen with the clinically proven impact of this two-step set. Powered by pure, highconcentration retinol, Mary Kay Clinical Solutions® Retinol 0.5 takes the offensive against wrinkles, discoloration and loss of firmness. The nourishing Mary Kay Clinical Solutions® Calm + Restore Facial Milk is clinically proven to calm irritated skin\* and deliver instant hydration.\*

Mary Kay Clinical Solutions® Retinol 0.5 Set, \$120

Includes Mary Kay Clinical Solutions® Retinol 0.5 and Calm + Restore Facial Milk.

Save \$8 when you buy the set!

Mary Kay Clinical Solutions® Retinol 0.5, \$78 Mary Kay Clinical Solutions® Calm + Restore Facial Milk, \$50

Mary Kay is proud to share that these *Mary Kay Clinical Solutions*\* products have earned the Good Housekeeping Seal