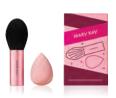

# define & delight

Inspire creativity with makeup tools specially designed for touch-ups, travel and more. This tiny but mighty two-piece set helps sculpt, highlight and set with perfect precision.

Latte and Cocoa (not shown), \$14 each

Palette Cheek Brush, \$2