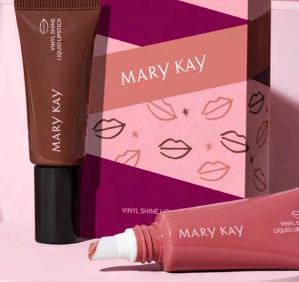

# BUNDLE UP HAPPINESS!

Each showstopping set comes with two bold, smile-inducing shades:

- Vivid Berry and Luminous Red
- Brilliant Brown and Glowing Neutral

#### PERFECT FOR

MWAH
OR YOUR
LIPSTICKLOVING
BESTIE!

## ALL NIGHT!

Layer lips in lightweight, liquid color for anytime shine.
Use the flocked precision applicator for a smooth and comfortable application.

Vivid Berry Luminous Red

Brilliant Brown
Glowing Neutral

Isabella is wearing limited-edition<sup>†</sup> *Mary Kay* \* Vinyl Shine Liquid
Lipstick in Brilliant Brown.