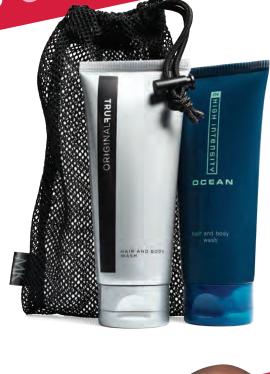

#### LIMITED-EDITION' MARY KAY® MEN'S HAIR AND BODY WASH GIFT SET, \$28

#### SET INCLUDES:

- Limited-Edition<sup>†</sup> *True Original*<sup>®</sup> Hair and Body Wash.
- Limited-Edition<sup>†</sup> MK High Intensity Ocean® Hair and Body Wash.
- A convenient, mesh drawstring bag.