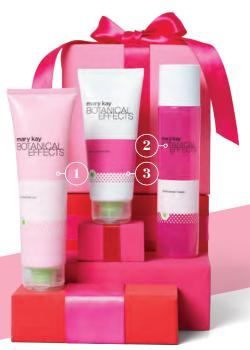

#### BOTANICAL BLISS

This easy-to-use regimen features simple ingredients that deliver a wealth of essential benefits.

#### Botanical Effects®, \$60 for the regimen

**Regimen includes** Cleansing Gel, Refreshing Toner and Moisturizing Gel. Also sold separately. See Page 29.

#### **Botanical Effects®**

#### Regimen, \$60

A simple three-piece set that keeps skin nourished, refreshed and healthy-looking.

#### Regimen includes

Cleansing Gel, Refreshing Toner, Moisturizing Gel.

the goodness of botanicals.

Regimen includes Cleanse, Mask, Freshen, Hydrate

Cleanse. \$18,4 oz

Refreshing Toner, \$20. 5 fl. oz

Moisturizing Gel. \$20.