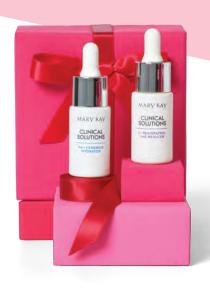

#### POTENT, PATENT-PENDING **BOOSTERS**

These dermocosmetic treatments combine concentrated doses of some of science's most acclaimed ingredients to unleash your skin's full potential with every precious drop.

Mary Kay Clinical Solutions® HA + Ceramide Hydrator, \$38

Boost hydration with hyaluronic acid.

Mary Kay Clinical Solutions® C + Resveratrol Line-Reducer, \$38

Experience a serious solution for lines.

<sup>\*</sup>Results based on two independent clinical studies in which women used the Mary Kay Clinical Solutions\* Calm + Restore Facial Milk