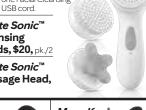

#### Skinvigorate Sonic™ Skin Care System, \$75

Includes device, one Facial Cleansing Brush Head and USB cord.

Skinvigorate Sonic<sup>™</sup> Facial Cleansing Brush Heads, \$20, pk./2

Skinvigorate Sonic™ Facial Massage Head, \$25, pk./1