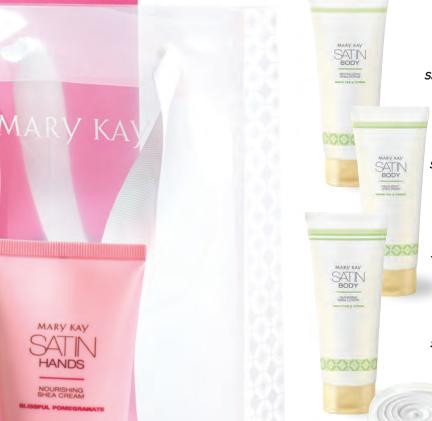

# merry bliss-mas!

Inspire moments of pure bliss with an indulge-worthy scent.

Limited-Edition<sup>†</sup> Blissful Pomegranate Satin Hands<sup>\*</sup> Pampering Set, \$36
SET INCLUDES Satin Hands<sup>\*</sup> Protecting Softener, Satin Hands<sup>\*</sup> Satin Smoothie<sup>\*</sup>
Refining Shea Scrub and Satin Hands<sup>\*</sup>
Nourishing Shea Cream in a giftable bag.
Nourishing Shea Cream is also available separately.

Also available: White Tea & Citrus Satin Hands\* Pampering Set and Fragrance-Free Satin Hands\* Pampering Set. See Page 30.

Also sold separately

Limited-Edition<sup>†</sup> Blissful Pomegranate *Satin Hands*<sup>®</sup> Nourishing Shea Cream, \$12

#### SHEA SCRUB

White Tea & Citrus Satin Body® Revitalizing Shea Scrub, \$20

#### SHEA WASH

White Tea & Citrus Satin Body® Indulgent Shea Wash, \$20

#### SHEA LOTION

White Tea & Citrus Satin Body® Silkening Shea Lotion, \$20

#### SHEA CRÈME

White Tea & Citrus Satin Body® Whipped Shea Crème, \$24

8 | color MARY KAY