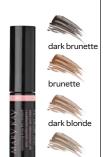

#### Mary Kay\* Volumizing Brow Tint, \$14, .14 oz.

Tints, volumizes and tames.

#### Mary Kay® Precision Brow Liner, \$14,

.003 oz. Outlines, defines and fills.