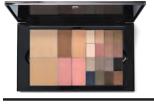

# BUNDLE UP HAPPINESS!

Each showstopping set comes with two bold, smile-inducing shades:

- Vivid Berry and Luminous Red
- Brilliant Brown and Glowing Neutral

## ALL NIGHT!

Layer lips in lightweight, liquid color for anytime shine.
Use the flocked precision applicator for a smooth and comfortable application.

Vivid Berry Luminous Red

Brilliant Brown
Glowing Neutral