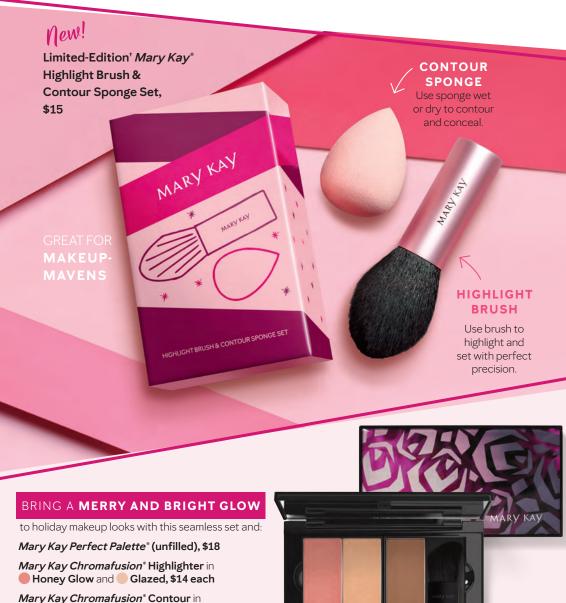

# define & delight

Inspire creativity with makeup tools specially designed for touch-ups, travel and more. This tiny but mighty two-piece set helps sculpt, highlight and set with perfect precision.

Latte and Cocoa (not shown), \$14 each

Palette Cheek Brush, \$2

#### Mary Kay Chromafusion® Highlighter, \$14, .17 oz.

Perfect for creating a radiant, healthy glow.

Mary Kay Chromafusion® Contour, \$14, .17 oz. Matte shades that blend seamlessly.

33

All prices are suggested retail. marykay.com