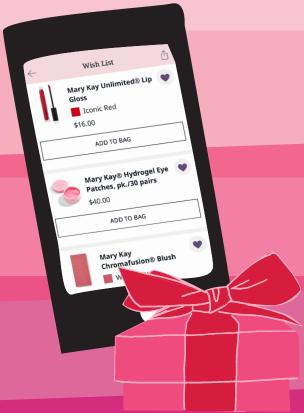

# wish lists fulfilled

Say HELLO to holiday happiness with the Mary Kay\* App! From gift solutions to personalized routines to information on skin care, makeup and more, it's all here! You can even connect with your Mary Kay Independent Beauty Consultant to create and share wish lists, just in time for the hottest shopping season!

- **FIND** the hottest holiday picks, and order from your device.
- ASK her for great gift ideas for everyone on your shopping list.
- SET UP a Mary Kay\* party for fun holiday shopping with your friends
- ENJOY personalized service and beauty advice.
- CREATE and share wish lists to make holiday shopping easy.

Scan the QR code to download the Mary Kay® App, or search for it in your app store. REMEMBER to opt in to push notifications to stay up to date on the latest product news and special offers!

marykay.com | 6