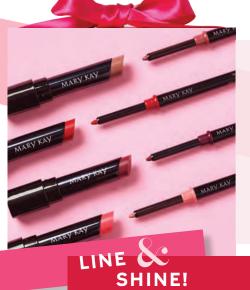

# BUNDLE UP HAPPINESS!

Each showstopping set comes with two bold, smile-inducing shades:

- Vivid Berry and Luminous Red
- Brilliant Brown and Glowing Neutral

#### PERFECT FOR

MWAH
OR YOUR
LIPSTICKLOVING
BESTIE!

## ALL NIGHT!

Layer lips in lightweight, liquid color for anytime shine.
Use the flocked precision applicator for a smooth and comfortable application.

Vivid Berry Luminous Red

Brilliant Brown
Glowing Neutral

Isabella is wearing limited-edition<sup>†</sup> *Mary Kay* \* Vinyl Shine Liquid
Lipstick in Brilliant Brown.