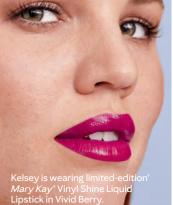

# BUNDLE UP HAPPINESS!

Each showstopping set comes with two bold, smile-inducing shades:

- Vivid Berry and Luminous Red
- Brilliant Brown and Glowing Neutral

## ALL NIGHT!

Layer lips in lightweight, liquid color for anytime shine.
Use the flocked precision applicator for a smooth and comfortable application.

Vivid Berry Luminous Red

Brilliant Brown
Glowing Neutral