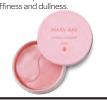

#### Mary Kay<sup>®</sup> Hydrogel Eye Patches, \$40, pk./30 pairs, 3.5 oz.

Hydrates, soothes and cools eyes and helps with the look of puffiness and dullness.