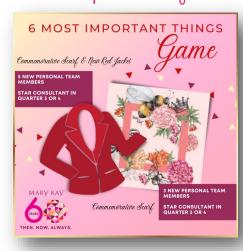

## 6 Most Important Things Game - It's not too late!

#### To earn the scarf:

- •Add three or more new qualified team members
- •Achieve Star in either Quarter three or four

#### To add the new Red Jacket and On-Stage Recognition:

- •Add five or more new qualified team members
- •Achieve Star in either Quarter three or four