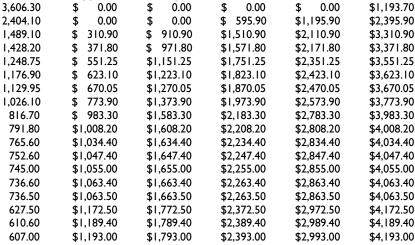

## 0.00

426.50

416.80

406.00

6,436.40

\$1,373,50

\$1,383.20

\$1,394.00

0.00

\$1,973.50

\$1,983.20

\$1,994.00

0.00

### ON-Target Quarter 2 Stars Whst \$ + TB\* Sapphire Ruby Diamond Emerald

\$4,063.40 \$4,063.50 \$4,172.50 \$4,189.40 \$4,193.00 \$2,397.00 \$2,997.00 \$4,197.00 \$2,407.60 \$3,007.60 \$4,207.60 \$2,447.00 \$3,047.00 \$4,247.00 \$2,448.00 \$3,048.00 \$4,248.00 \$4,273.00 \$2,473.00 \$3,073.00 \$2,477.50 \$3.077.50 \$4,277.50 \$2,497.70 \$3,097.70 \$4,297.70 \$2,544.00 \$3,144.00 \$4,344.00 \$2,555.00 \$3,155.00 \$4,355.00 \$2,557.50 \$3,157.50 \$4,357.50 \$3,166.00 \$2,566.00 \$4,366.00 \$2,573,50 \$3,173,50 \$4,373.50 \$2,583.20 \$3,183.20 \$4,383.20 \$3,194.00 \$2,594.00 \$4,394.00 0.00 \$ 0.00 0.00