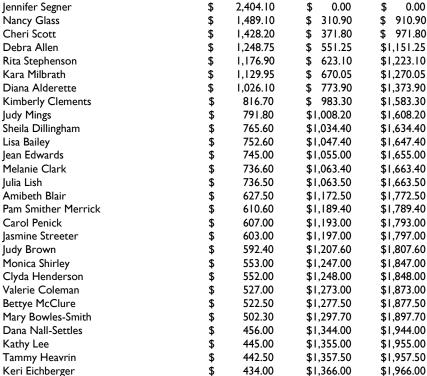

## Year to Pale Top 5 Court of Sales

Diane Murphy \$14,512

Jennifer Segner \$7,887

Nancy Glass \$7,212

Lisa Bailey \$5,186

Rita Stephenson \$3,948

24 Team Members 2 Qualified monthly

National Court of sharing

Area

12 Team Members
1 Qualified monthly

Unit

6 Team Members
6 Interviews monthly

Pearl

Position Open

Name

Diane Murphy

Kellye Singletary-Cunningham

Margaret Ellis

Katie Harper

Tracy Norris

Queen of Sharing Who will be next?