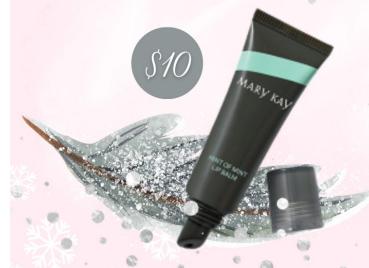

)etails

Limited-Edition Mary Kay Illuminea Body Soufflé

Winter

NEW! Limited-Edition Mary Kay Illuminea Bundle

NEW! Limited-Edition Mary Kay Hint of Mint Lip Balm

NEW! Limited-Edition Mary Kay Beauty Box

2022

#### MARY KAY® HINT OF MINT LIP BALM

Moisturize winter lips with new limited-edition Mary Kay® Hint of Mint Lip Balm! With a moisturizing formula and a refreshing mint leaf scent, it can be applied anytime throughout the day for a minty, mood-boosting moment!