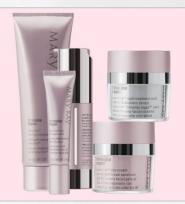

#### MARY KAY TIMEWISE REPAIR SET

- Foaming Cleanser, 4.5 oz-\$30
- Advanced Lifting Serum, 1 fl oz- \$74
- Day Cream SPF 30, 1.7 oz- \$54
- Night Treatment with Retinol, 1.7 oz- \$54
- Eye Renewal Cream, .5 oz \$44

Individually......\$256.00 As a set......\$215.00