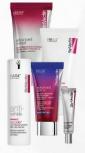

#### MARY KAY TIMEWISE REPAIR SET

- Foaming Cleanser, 4.5 oz-\$30
- Advanced Lifting Serum, 1 fl oz- \$74
- Day Cream SPF 30, 1.7 oz- \$54
- Night Treatment with Retinol, 1.7 oz- \$54
- Eye Renewal Cream, .5 oz \$44

Individually......\$256.00 As a set......\$215.00