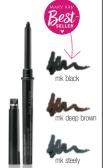

#### Mary Kay<sup>®</sup> Gel Eyeliner With Expandable Brush Applicator, \$20,

Mary Kay\* Waterproof Liquid Eyeliner Pen, \$18,

Mary Kay\* Eyeliner, \$12,

.01 oz.

Mary Kay<sup>®</sup> Eyeliner in MK Deep Brown, \$12

Mary Kay<sup>®</sup> Ultimate Mascara™ in Black, \$16

Mary Kay® Volumizing Brow Tint in Brunette, \$14

Mary Kay Chromafusion® Contour in Latte, \$14

Mary Kay Chromafusion® Blush in Juicy Peach, \$14