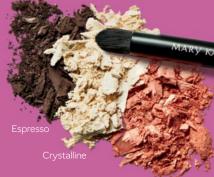

TimeWise Repair\* Volu-Firm\* Foaming Cleanser, \$30

THE

Mary Kay Chromafusion® Blush in Juicy Peach (base), \$14

Mary Kay Chromafusion® **Eye Shadow** in **Crystalline** (highlight) and **Espresso** (enhance), \$8 each

Mary Kay<sup>®</sup> Eyeliner in MK Deep Brown, \$12

Mary Kay<sup>®</sup> Ultimate Mascara™ in Black, \$16

Mary Kay® Volumizing Brow Tint in Brunette, \$14

Mary Kay Chromafusion® Contour in Latte, \$14

Mary Kay Chromafusion® Blush in Juicy Peach, \$14