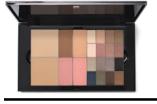

TimeWise Repair\* Volu-Firm\* Foaming Cleanser, \$30

THE

Mary Kay Chromafusion® Blush in Juicy Peach (base), \$14

Mary Kay Chromafusion® **Eye Shadow** in **Crystalline** (highlight) and **Espresso** (enhance), \$8 each

Mary Kay<sup>®</sup> Eyeliner in MK Deep Brown, \$12

Mary Kay<sup>®</sup> Ultimate Mascara™ in Black, \$16

Mary Kay® Volumizing Brow Tint in Brunette, \$14

Mary Kay Chromafusion® Contour in Latte, \$14

Mary Kay Chromafusion® Blush in Juicy Peach, \$14