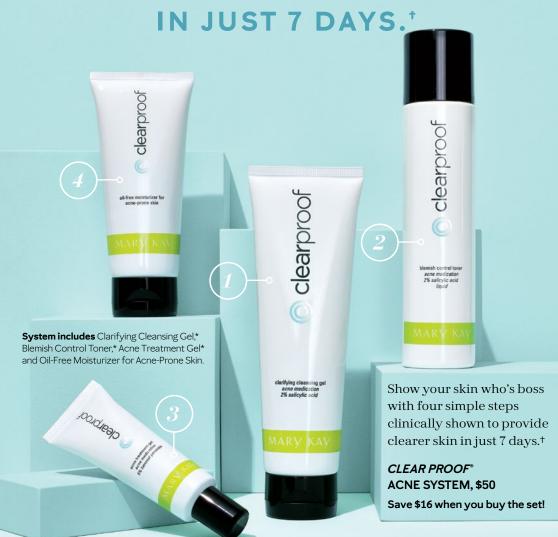

## SEE CLEARER SKIN

#### STEP 1: CLEANSE 🌣 🕽 Clear Proof Clarifying Cleansing Gel,\* \$18

Gently removes dirt, oil and complexion-dulling impurities while helping to reduce and control shine.

#### CONTROL 🌣 🕽 Clear Proof® Blemish Control Toner,\* \$16

Tones without overdrying and helps exfoliate dead surface skin cells.

#### STEP 3: TARGET 🌣 🕽 Clear Proof® Acne Treatment Gel.\* \$12

Clears up blemishes and helps to visibly reduce the redness and size of pimples.

#### STEP 4:

MOISTURIZE 💢 🕽 Clear Proof® Oil-Free Moisturizer for Acne-Prone Skin, \$20

Replenishes moisture to provide balanced hydration with no oily or greasy feel.

#### Clear Proof® Acne System, \$50

Clinically shown to provide clearer skin in just 7 days ††

System includes Clarifying Cleansing Gel,\* Blemish Control Toner.\* Acne Treatment Gel.\* Oil-Free Moisturizer for Acne-Prone Skin.