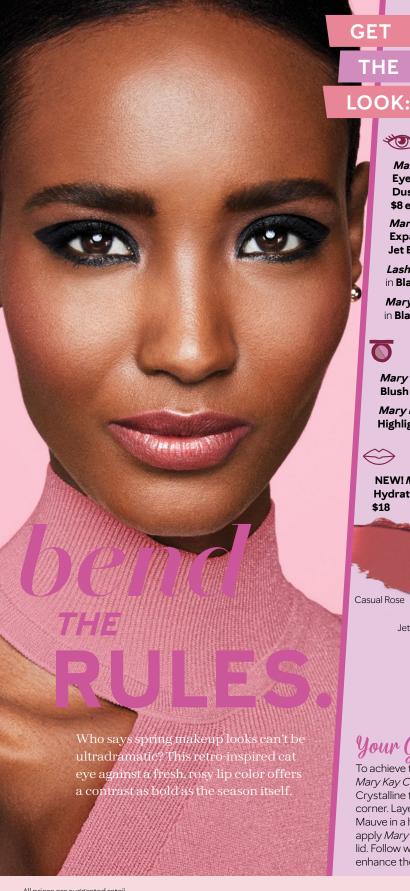

### Tips for Blurred Lips

Apply our Gel Semi-Matte Lipstick, rub lips

Give this look a try on the Mary Kay MirrorMe™ Virtual Makeover App!

THE

Mary Kay Chromafusion® Eye Shadow in Crystalline, Dusty Rose and Golden Mauve, \$8 each

Mary Kay® Gel Eyeliner With Expandable Brush Applicator in Jet Black, \$20

Lash Intensity® Mascara in Black, \$18

Mary Kay® Precision Brow Liner in Black Brown, \$14

Mary Kay Chromafusion® Blush in Wineberry, \$14

Mary Kay Chromafusion® Highlighter in Honey Glow, \$14

NEW! Mary Kay® Supreme Hydrating Lipstick in Casual Rose, \$18

Your Guide to Glam

To achieve this striking eye look, apply Mary Kay Chromafusion® Eye Shadow in Crystalline to the brow bone and inner corner. Layer Dusty Rose and Golden Mauve in a halo around the eye, and then apply Mary Kay\* Gel Eyeliner to the entire lid. Follow with mascara and brow liner to enhance the dramatic effect.