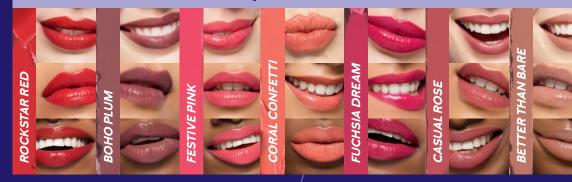

#### WHICH

HUE IS RIGHT FOR YOU?

Choose a favorite, or grab them all!

#### EXPRESS YOUR UNIQUE LOOK WITH RICH COLOR AND BRILLIANT SHINE.

CHOOSE YOUR FAVORITE, OR GET THEM ALL!

- 1. ROCKSTAR RED: Rock it loud. Rock it proud.
- 2. **BOHO PLUM:**When this deep hue glides onto lips, anything goes.
- 3. FESTIVE PINK:

  No matter the event,
  this pink is tried-and-true.
- **4. CORAL CONFETTI:** With coral in the house, it's always a party.
- **5. FUCHSIA DREAM:** Dream in vivid color.
- 6. CASUAL ROSE: An understated take on the timeless shade of rose.
- 7. **BETTER THAN BARE:** Your own lip color, just better.
- POETIC PINK:
   A soft pink as delightful as your favorite poem.