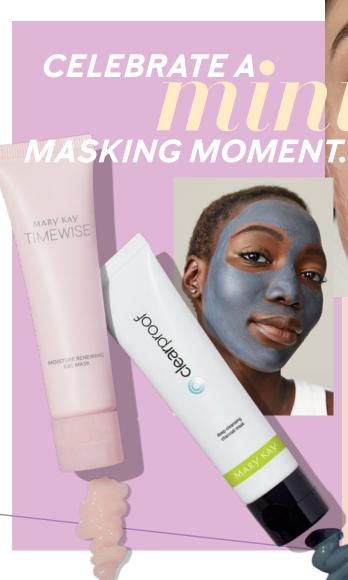

All prices are suggested retail. marykay.com 11

NEW! LIMITED-EDITION†

MARY KAY\* MASKING MINIS,

\$18 (SET OF 2)

Maximize your "me" time, give a gift to a masking maven, or have an on-the-go spa day with a multimasking set of two that addresses multiple skin needs in one portable package.

Lie back and lock in moisture during a petite pampering session using *TimeWise*\*

Moisture Renewing Gel Mask to instantly hydrate and help reduce the appearance of fine lines, wrinkles and pores.

#### **PURGE IMPURITIES.**

Feel (and see) how activated charcoal acts as a magnet to draw impurities out of your skin with the *Clear Proof*° Deep-Cleansing Charcoal Mask to absorb excess oil and reduce shine with a gently cooling formula.