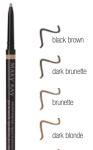

#### Mary Kay<sup>®</sup> **Volumizing Brow** Tint, \$14,

14 07

Tints, volumizes and tames.

#### Mary Kay® Precision Brow Liner, \$14,

003 07

Outlines, defines and fills.

blonde

blonde