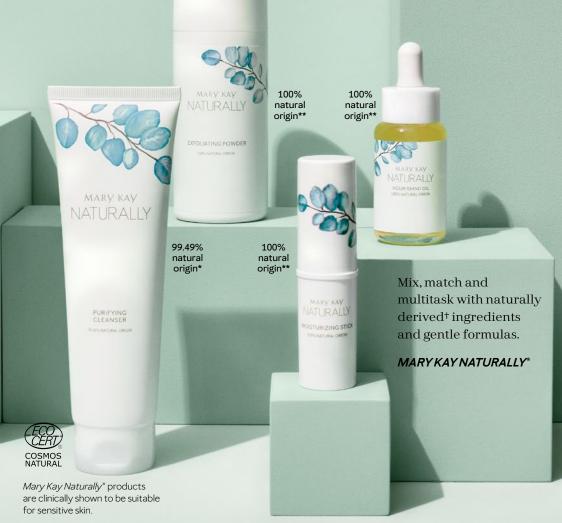

## **DERIVED FROM NATURE.**† CERTIFIED FOR CONFIDENCE

#### Mary Kay Naturally® Purifying Cleanser, \$28

Infused with skin-soothing cornflower floral water and sweet almond oil, helps remove dirt and leaves skin feeling nourished and soothed.

#### Mary Kay Naturally® Exfoliating Powder, \$36

Gently exfoliates skin, thanks to hydrogenated castor oil and citric acid.

#### Mary Kay Naturally® Moisturizing Stick, \$30

Made with candelilla wax and beeswax. it relieves dry skin, anywhere, anytime.

#### Mary Kay Naturally® Nourishing Oil, \$50

Leaves skin feeling hydrated and contains a blend of sweet almond, olive and sesame oils.

<sup>†</sup>At least 90% of ingredients are derived from natural sources processed in allowance with third-party standards – currently the COSMOS standard. Natural sources include

<sup>\*</sup>This means that 100% of ingredients are derived from natural sources processed in allowance with third-party standards—currently the COSMOS standard. Natural sources processed in allowance with third-party standards—currently the COSMOS standard.

\*This means that 100% of ingredients are derived from natural sources processed in allowance with third-party standards—currently the COSMOS standard.