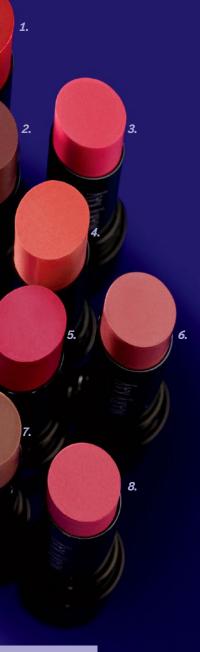

# SUPPREME

NEW! MARY KAY\* SUPREME HYDRATING LIPSTICK, \$18 EACH

Just a single swipe of NEW *Mary Kay*\* Supreme Hydrating Lipstick delivers luscious hydration, rich color and a brilliant shine finish. Created with conditioners like sunflower oil and vitamin E to nourish lips, it immediately hydrates lips. And with eight shades, you'll reign supreme in each one.

#### EXPRESS YOUR UNIQUE LOOK WITH RICH COLOR AND BRILLIANT SHINE.

CHOOSE YOUR FAVORITE, OR GET THEM ALL!

- 1. ROCKSTAR RED: Rock it loud. Rock it proud.
- 2. **BOHO PLUM:**When this deep hue glides onto lips, anything goes.
- 3. FESTIVE PINK:

  No matter the event,
  this pink is tried-and-true.
- **4. CORAL CONFETTI:** With coral in the house, it's always a party.
- **5. FUCHSIA DREAM:** Dream in vivid color.
- 6. CASUAL ROSE: An understated take on the timeless shade of rose.
- 7. **BETTER THAN BARE:** Your own lip color, just better.
- POETIC PINK:
   A soft pink as delightful as your favorite poem.