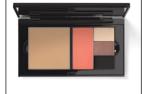

### Tips for Blurred Lips

Apply our Gel Semi-Matte Lipstick, rub lips

Give this look a try on the Mary Kay MirrorMe™ Virtual Makeover App!

THE

Mary Kay Chromafusion® Eye Shadow in Crystalline, Dusty Rose and Golden Mauve, \$8 each

Mary Kay® Gel Eyeliner With Expandable Brush Applicator in Jet Black, \$20

Lash Intensity® Mascara in Black, \$18

Mary Kay® Precision Brow Liner in Black Brown, \$14

Mary Kay Chromafusion® Blush in Wineberry, \$14

Mary Kay Chromafusion® Highlighter in Honey Glow, \$14

NEW! Mary Kay® Supreme Hydrating Lipstick in Casual Rose, \$18

Your Guide to Glam

To achieve this striking eye look, apply Mary Kay Chromafusion® Eye Shadow in Crystalline to the brow bone and inner corner. Layer Dusty Rose and Golden Mauve in a halo around the eye, and then apply Mary Kay\* Gel Eyeliner to the entire lid. Follow with mascara and brow liner to enhance the dramatic effect.