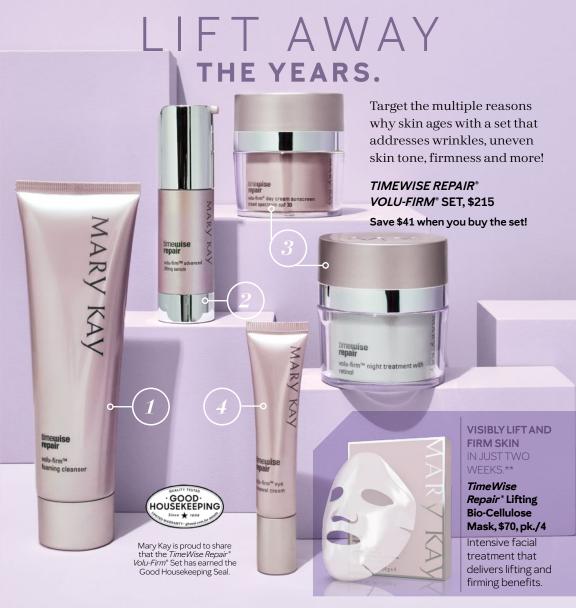

Mary Kay is proud to share that the TimeWise Miracle Set 3D\* has earned the Good Housekeeping Seal.

Take a 3D approach to youthfullooking skin with TimeWise Miracle Set 3D\*. Tackle multiple concerns with a single regimen consisting of three powerful steps morning and night.

TIMEWISE MIRACLE SET 3D°, \$120 Save \$12 when you buy the set!

#### STEP 1:

CLEANSE + 1 TimeWise Repair® Volu-Firm® Foaming Cleanser, \$30

Gently sweep away complexiondulling impurities while leaving skin feeling deeply cleansed, revitalized and hydrated.

STEP 2: LIFT 🔆 🕽

TimeWise Repair® Volu-Firm® Advanced Lifting Serum, \$74

Reclaim your triangle of youth, and leave skin feeling softer, smoother and more moisturized.\*

#### STEP 3:

RESTORE 🌣

TimeWise Repair® Volu-Firm® **Day Cream Sunscreen Broad** Spectrum SPF 30,\* \$54

Protect your skin against UVA/UVB damage while helping to support its natural collagen.†

STEP 3:

REACTIVATE )

TimeWise Repair® Volu-Firm® Night Treatment With Retinol, \$54

Fight the appearance of deep lines and wrinkles while you sleep.

#### STEP 4:

REAWAKEN 💢 🕽 TimeWise Repair® Volu-Firm® Eye Renewal Cream, \$44

Target visible deep lines, dark circles, sagging, bags and upper eyelid droop.

<sup>†</sup>Based on panelists who agreed with statements in a six-week independent consumer study in which 195 women <sup>†</sup>Based on in vitro testing of key ingredients

TimeWise Repair\* Lifting Bio-Cellulose Mask, \$70, pk./4

Intensive facial treatment that delivers lifting and firming benefits.

TimeWise Repair Volu-Firm The Go Set\*, \$38

Travel-sized set