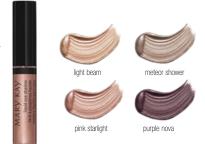

#### Mary Kay<sup>®</sup> Liquid Eye Shadow, **\$16,** .14 oz.

Pigment-packed color in a single swipe.