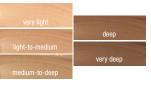

Mary Kay\* Silky Setting Powder, \$20, .28 oz.

| light bronze | light-medium bronze | medium bronze | deep bronze |
|--------------|---------------------|---------------|-------------|
| light beige  | light-medium beige  | medium beige  | deep beige  |
|              | light-medium ivory  | medium ivory  | deep ivory  |