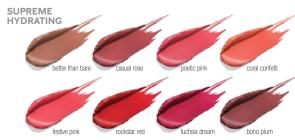

#### EXPRESS YOUR UNIQUE LOOK WITH RICH COLOR AND BRILLIANT SHINE.

CHOOSE YOUR FAVORITE, OR GET THEM ALL!

- 1. ROCKSTAR RED: Rock it loud. Rock it proud.
- 2. **BOHO PLUM:**When this deep hue glides onto lips, anything goes.
- 3. FESTIVE PINK:

  No matter the event,
  this pink is tried-and-true.
- **4. CORAL CONFETTI:** With coral in the house, it's always a party.
- **5. FUCHSIA DREAM:** Dream in vivid color.
- 6. CASUAL ROSE: An understated take on the timeless shade of rose.
- 7. **BETTER THAN BARE:** Your own lip color, just better.
- POETIC PINK:
   A soft pink as delightful as your favorite poem.