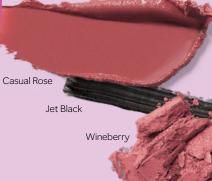

Mary Kay® Gel Eyeliner With Expandable Brush Applicator in Jet Black, \$20

Lash Intensity® Mascara in Black, \$18

Mary Kay® Precision Brow Liner in Black Brown, \$14

Mary Kay Chromafusion® Blush in Wineberry, \$14

Mary Kay Chromafusion® Highlighter in Honey Glow, \$14

NEW! Mary Kay® Supreme Hydrating Lipstick in Casual Rose, \$18

Your Guide to Glam

To achieve this striking eye look, apply Mary Kay Chromafusion® Eye Shadow in Crystalline to the brow bone and inner corner. Layer Dusty Rose and Golden Mauve in a halo around the eye, and then apply Mary Kay\* Gel Eyeliner to the entire lid. Follow with mascara and brow liner to enhance the dramatic effect.