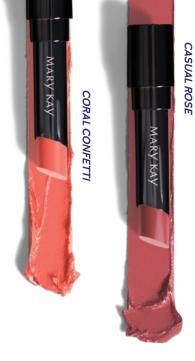

#### EXPRESS YOUR UNIQUE LOOK WITH RICH COLOR AND BRILLIANT SHINE.

CHOOSE YOUR FAVORITE, OR GET THEM ALL!

- 1. ROCKSTAR RED: Rock it loud. Rock it proud.
- 2. **BOHO PLUM:**When this deep hue glides onto lips, anything goes.
- 3. FESTIVE PINK:

  No matter the event,
  this pink is tried-and-true.
- **4. CORAL CONFETTI:** With coral in the house, it's always a party.
- **5. FUCHSIA DREAM:** Dream in vivid color.
- 6. CASUAL ROSE: An understated take on the timeless shade of rose.
- 7. **BETTER THAN BARE:** Your own lip color, just better.
- POETIC PINK:
   A soft pink as delightful as your favorite poem.

Mary Kay Chromafusion® Highlighter in Honey Glow, \$14

NEW! Mary Kay® Supreme Hydrating Lipstick in Casual Rose, \$18

Your Guide to Glam

To achieve this striking eye look, apply Mary Kay Chromafusion® Eye Shadow in Crystalline to the brow bone and inner corner. Layer Dusty Rose and Golden Mauve in a halo around the eye, and then apply Mary Kay\* Gel Eyeliner to the entire lid. Follow with mascara and brow liner to enhance the dramatic effect.