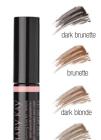

#### Mary Kay<sup>®</sup> **Volumizing Brow** Tint, \$14,

14 07

Tints, volumizes and tames.

#### Mary Kay® Precision Brow Liner, \$14,

003 07

Outlines, defines and fills.

blonde

blonde