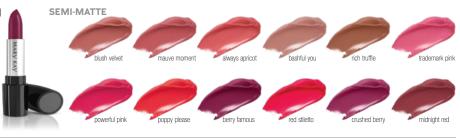

#### Mary Kay Chromafusion® Eye Shadow, \$8, .05 oz.

| 12-hour, lifeproof formula. Pigment-rich hues. (All shades are shimmer except as noted.) *Matte shades |                | moonstone crystalline |               | biscotti* sand castle* |              | candlelight  | hazelnut*     |                  |
|--------------------------------------------------------------------------------------------------------|----------------|-----------------------|---------------|------------------------|--------------|--------------|---------------|------------------|
| cinnabar*                                                                                              | mahogany*      | rustic                | hot fudge*    | espresso*              | rose gold    | gold status  | shiny penny   | burnished bronze |
| smoky quartz                                                                                           | cashmere haze* | granite               | blossom*      | sunlit rose            | dusty rose*  | golden mauve | soft heather* | frozen iris      |
| sweet nlum                                                                                             | meriot*        | starry night          | evening navv* | mnes                   | emerald noir | shadnw*      | stormy        | onvy*            |

#### Mary Kay Chromafusion® Blush, **\$14,** .17 oz.

Long-lasting, lifeproof formula with light-reflecting pigments.

| darling pink | rogue rose |           | shy blush     |             |
|--------------|------------|-----------|---------------|-------------|
|              |            |           |               |             |
| juicy peach  | hot coral  | wineberry | golden copper | desert rose |