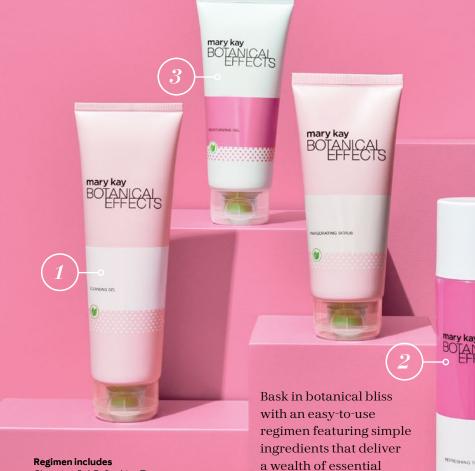

## LEAVE YOUR SKIN FEELING BALANCED.

Cleansing Gel, Refreshing Toner and Moisturizing Gel.

benefits.

**BOTANICAL EFFECTS®** \$60 for the regimen

CLEANSE (X ) Botanical Effects® Cleansing Gel, \$20

Cleans deeply and effectively and even dissolves all traces of oil. Skin feels smooth. nourished and clean.

#### STEP 2:

TONE (C) Botanical Effects® Refreshing Toner, \$20

Traces of dirt are wiped away as are complexion-dulling dead skin cells. Helps control shine.

#### STEP 3:

MOISTURIZE 💢 )) Botanical Effects® Moisturizing Gel, \$20

Quick-absorbing gel does not feel greasy, yet it moisturizes for 12 hours. Skin feels soft, smooth and fresh.

#### Botanical Effects® Invigorating Scrub, \$18

Exfoliates to remove dead and dull skin, leaving pores feeling deeply cleaned. Formulated with natural exfoliating fruit seeds to help unclog pores. Use two or three times a week, morning or night, after the Cleansing Gel.

#### Regimen, \$60

A simple three-piece set that keeps skin nourished, refreshed and healthy-looking.

#### Regimen includes

Cleansing Gel, Refreshing Toner, Moisturizing Gel.

Cleansing Gel, \$20, 45.07

Refreshing Toner, \$20, 5 fl 07

Moisturizing Gel, \$20, 3 07

Invigorating Scrub, \$18, 3 fl 07

Formula 1 (Dry) or Formula 2 (Normal) Regimen, \$72