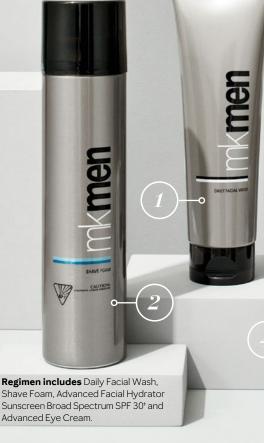

## CLEAN FACE SOLUTIONS FOR EVERY MAN

Good skin is always in, so give the men in your life a routine that helps them have healthy-looking skin.

MKMEN° \$88 for the regimen

#### STEP 1: CLEANSE (\*\*) MKMen\* Daily Facial Wash, \$18

Tough on dirt and oil and gentle on skin. Won't leave skin feeling stripped.

#### STEP 2: SHAVE AMKMen\* Shave Foam, \$18

Creates a comfort zone between the razor and skin for a clean, close shave. Protects against razor burn.

#### STEP 3:

HYDRATE AMKMen\* Advanced Facial Hydrator Sunscreen Broad Spectrum SPF 30,\*

Protects skin from damaging UVA and UVB rays. Contains an antioxidant to help fight free radicals on the skin.

#### STEP 4:

## REVIVE (\*\*\*) MKMen\* Advanced Eye Cream, \$26

Immediately hydrates and helps firm the look of skin around the eyes. Minimizes the appearance of fine lines and wrinkles.

#### MKMen\* Regimen, \$88

Regimen includes Daily Facial Wash. Shave Foam, Advanced Facial Hydrator Sunscreen Broad Spectrum SPF 30,\* Advanced Eve Cream

Advanced **Facial Hydrator** Sunscreen **Broad Spectrum** SPF 30\* \$26.