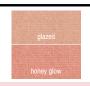

Mary Kay Chromafusion® Highlighter in Honey Glow, \$14

NEW! Mary Kay® Supreme Hydrating Lipstick in Casual Rose, \$18

Your Guide to Glam

To achieve this striking eye look, apply Mary Kay Chromafusion® Eye Shadow in Crystalline to the brow bone and inner corner. Layer Dusty Rose and Golden Mauve in a halo around the eye, and then apply Mary Kay\* Gel Eyeliner to the entire lid. Follow with mascara and brow liner to enhance the dramatic effect.

#### Mary Kay Chromafusion® Highlighter, \$14, .17 oz.

Perfect for creating a radiant, healthy glow.