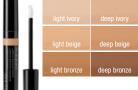

## UVA/UVB PROTECTION Mary Kay\* CC Cream Sunscreen Broad Spectrum SPF 15,\* \$22, 1 ft. 0z.

Light coverage.

and perfect skin.

- Oil-free moisturization.
- UVA/UVB protection.

AGE-DEFYING
TimeWise\*
Matte 3D
Foundation,
\$25, 1fl. oz.

| Ivony |             | ivory C 110 | ivory W 130 | ivory N 140 | ivory W 150 | i |
|-------|-------------|-------------|-------------|-------------|-------------|---|
| Beige | beige W 100 | beige C 110 | beige C 120 | beige C 130 | beige C 140 | t |
| 8     | beige N 190 | beige N 200 | beige N 210 | beige C 220 |             |   |
| nze   |             |             |             |             |             |   |

 beige C 120
 beige C 130
 beige C 140
 beige N 150
 beige W 160
 beige C 170
 beige W 180

 beige N 210
 beige C 220

 bronze W 120
 bronze W 130
 bronze W 140
 bronze W 150
 bronze C 160
 bronze C 170
 bronze C 180

Time Wise\*
Luminous 3D
Foundation,
\$25, 1 fl. oz.

| <b>7</b> ≥ |             | ivory C 110 | ivory W 120 | ivory W 130 | ivory N 140 | ivo |
|------------|-------------|-------------|-------------|-------------|-------------|-----|
| 1          |             |             |             |             |             |     |
| Beige      | beige W 100 |             | beige C 120 |             | beige C 140 | be  |
| B          |             |             |             |             |             |     |
|            | beige N 210 | beige C 220 |             |             |             |     |
| Φ          |             |             |             |             |             |     |