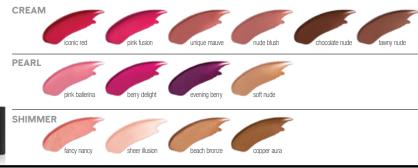

#### Mary Kay Chromafusion® Blush, **\$14,** .17 oz.

Long-lasting, lifeproof formula with light-reflecting pigments.

| darling pink | rogue rose |           | shy blush     |             |
|--------------|------------|-----------|---------------|-------------|
|              |            |           |               |             |
| juicy peach  | hot coral  | wineberry | golden copper | desert rose |

#### Mary Kay Chromafusion® Highlighter, \$14, .17 oz.

Perfect for creating a radiant, healthy glow.

#### Mary Kay Chromafusion® Contour, \$14, .17 oz.

Matte shades that blend seamlessly.

All prices are suggested retail. marykay.com 33