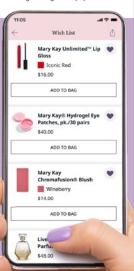

## SHOP MARY KAY OUI

Shop the latest *Mary Kay*\* beauty products and trends, create *personalized* routines and find information on skin care, makeup and more - all on the convenient Mary Kay\* App.

- **CONNECT** with her, and order from
- **ENJOY** personalized service and
- **RECEIVE** product recommendations
- **CREATE** your own unique order
- CREATE and share wish lists.

#### Remember

to opt in to push notifications to stay up to date on the latest product news

INSPIRED? LEARN MORE IN THE ABOUT MARY KAY SECTION OF MY MARY KAY® PERSONAL WEB SITE OR GO TO MARYKAY.COM.