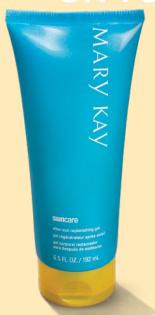

## SPECIAL-EDITION† *MARY KAY*° AFTER-SUN REPLENISHING GEL, \$15

This cool blue gel contains botanical extracts rich in antioxidants to help sun-kissed skin feel cool, refreshed and – most importantly – hydrated once again.

## Special-Edition† Mary Kay\* Sun Care After-Sun Replenishing Gel, \$15, 6.5 ft. oz.

After a day in the sun, enjoy this cooling, refreshing, hydrating gel. Leaves skin feeling soft and silky, never sticky.